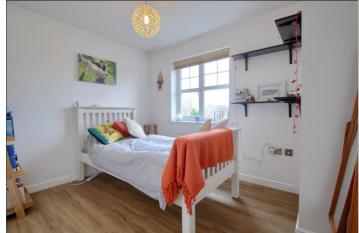

### LANDING

MASTER BEDROOM - 3.78m (12'5") x 3.4m (11'2") reducing to 2.7m (8'10") Fitted wardrobes.