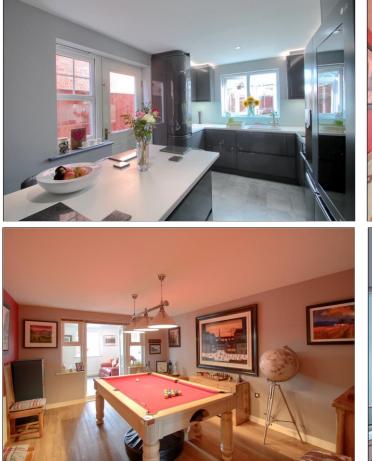

### **GROUND FLOOR**

**ENTRANCE HALLWAY** 

CLOAKROOM/WC

LOUNGE - 4.75m x 3.58m (15'7" x 11'9")

GARDEN/FAMILY ROOM - 3.65m x 2.97m (12' x 9'9")

CONSERVATORY - 2.92m x 2.92m (9'7" x 9'7")

DINING ROOM - 2.9m x 2.67m (9'6" x 8'9")

KITCHEN - 4.2m x 2.77m (13'9" x 9'1")