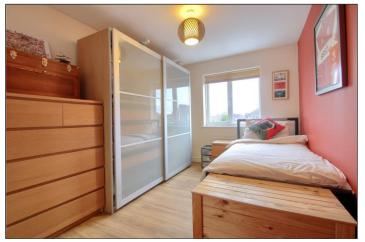

BEDROOM FOUR - 3.18m x 2.46m (10'5" x 8'1")

BATHROOM/WC - 2.18m x 1.96m (7'2" x 6'5")