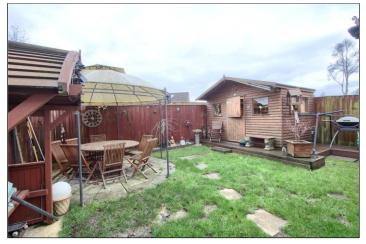

#### **GARDENS & GARAGE**

The property enjoys an excellent plot position within a small cul-de-sac. There is a lawned front garden and a driveway which provides off street parking for two vehicles and leads onto the single garage, which is currently partitioned, with up and over door, internal door to the Hallway, power points and lighting. To the rear there is a pleasant, enclosed garden being mainly laid to lawn with a large, insulated workshop/shed, a circular paved patio area, shrub borders and decking.

### WORKSHOP/SHED - 3.66m x 2.44m (12' x 8')

AGENTS REF: - DC/LS/YAR230308/27092023

Council Tax Band: E Tenure: Freehold

TO VIEW: Contact our Yarm office on Tel: 01642 788878

The information provided about this property does not constitute or form part of an offer or contract, nor may be it be regarded as representations. All interested parties must verify accuracy and your solicitor must verify tenure and lease information, fixtures and fittings and, where the property has been recently constructed, extended or converted, that planning/building regulation consents are in place. All dimensions are approximate and quoted for guidance only, as are floor plans which are not to scale, and their accuracy cannot be confirmed. Reference to appliances and/or services does not imply that they are necessarily in working order or fit for the purpose. We offer our clients an optional conveyancing service, through panel conveyancing firms, via MWU and we receive on average a referral fee of one hundred and thirty pounds, only on completion of the sale. If you do use this service, the referral fee is included within the amount that you will be quoted by our suppliers. All quotes will also provide details of referral fees payable.