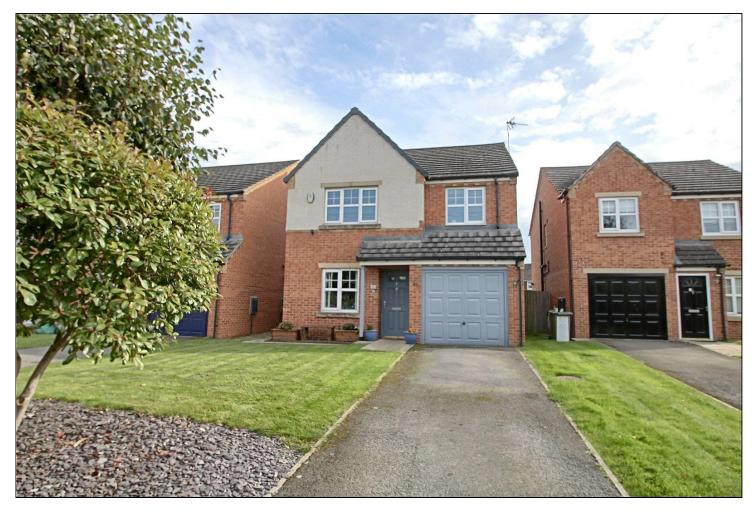

## HUNTERS GREEN, EAGLESCLIFFE, STOCKTON ON TEES, TS16 0NY

- An Extended & Significantly Improved, Modern Four Bedroom Detached Family Home Offered For Sale with NO ONWARD CHAIN
- Excellent Cul-De-Sac Setting Within This Popular Development Close to Highly Regarded Junior & Secondary Schooling
- Delightful Plot with Attractive Gardens to Front & Rear, Large Workshop/Shed, Driveway & Single Garage
- Spacious Lounge, Separate Dining Room, Family/Garden Room Extension with Vaulted Ceiling & Double Glazed Conservatory
- Redesigned Kitchen with High Gloss Units, Island Unit, Built-In Oven & Hob, Integrated Washing Machine & American Style Fridge/Freezer
- Luxurious Refitted Bathroom with White Suite, Attractive Tiling & A Useful Ground Floor Cloakroom/WC
- Four Spacious Bedrooms with Three Having Fitted Wardrobes & The Master Offers an En-Suite Shower Room
- Gas Central Heating System & Double Glazing
- Due to The Current High Demand for Properties in The Eaglescliffe Area, We Would Strongly Recommend Early Internal Viewing

# Offers Over £295,000

www.michaelpoole.co.uk

An extended and significantly improved, modern four bedroom detached family home offered for sale with no onward chain. Due to the current high demand for properties in the Eaglescliffe area, we would strongly recommend early internal viewing.

#### **GARDENS & GARAGE**

The property enjoys an excellent plot position within a small cul-de-sac. There is a lawned front garden and a driveway which provides off street parking for two vehicles and leads onto the single garage, which is currently partitioned, with up and over door, internal door to the Hallway, power points and lighting. To the rear there is a pleasant, enclosed garden being mainly laid to lawn with a large, insulated workshop/shed, a circular paved patio area, shrub borders and decking.