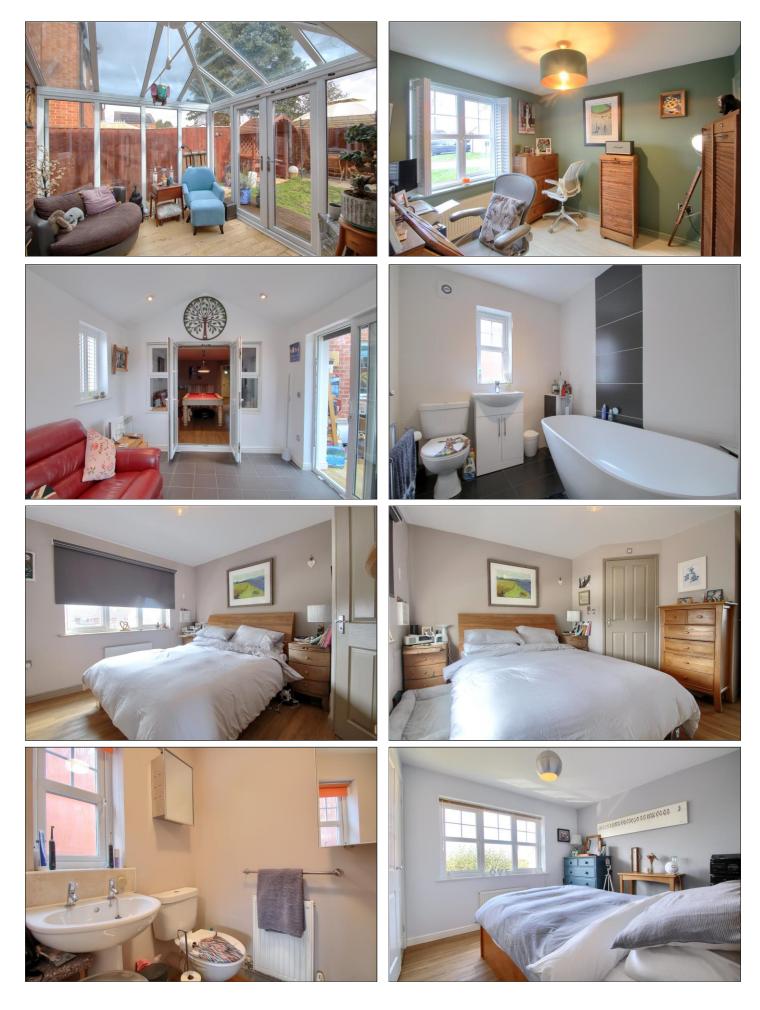

### **GROUND FLOOR**

**ENTRANCE HALLWAY** 

CLOAKROOM/WC

LOUNGE - 4.75m x 3.58m (15'7" x 11'9")

GARDEN/FAMILY ROOM - 3.65m x 2.97m (12' x 9'9")

CONSERVATORY - 2.92m x 2.92m (9'7" x 9'7")

DINING ROOM - 2.9m x 2.67m (9'6" x 8'9")

### LANDING

MASTER BEDROOM - 3.78m (12'5") x 3.4m (11'2") reducing to 2.7m (8'10") Fitted wardrobes.

### **EN-SUITE SHOWER ROOM**

**BEDROOM TWO** - **4.27m x 2.62m (14' x 8'7")** Fitted wardrobes.

**TO VIEW**: Tel: 01642 788878 59 High Street, Yarm, TS15 9BH

www.michaelpoole.co.uk

**BEDROOM THREE** - 3.2m x 2.92m (10'6" x 9'7") Fitted wardrobes.

BEDROOM FOUR - 3.18m x 2.46m (10'5" x 8'1")

BATHROOM/WC - 2.18m x 1.96m (7'2" x 6'5")