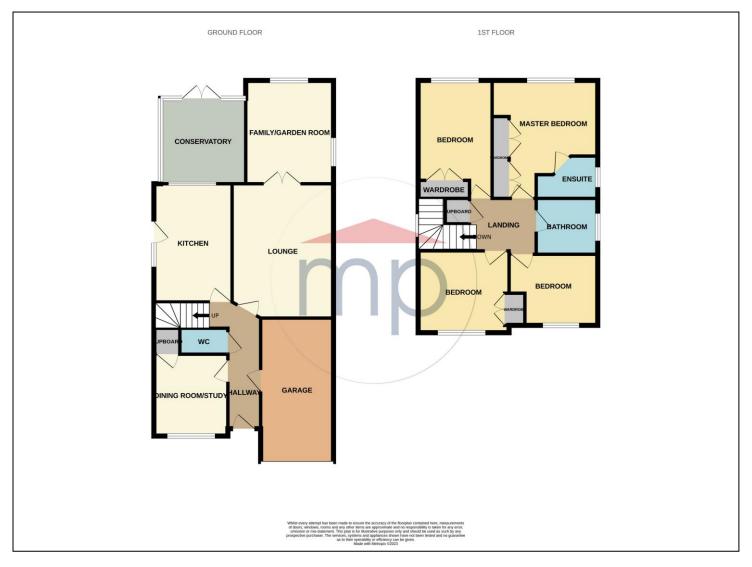

### **GROUND FLOOR**

**ENTRANCE HALLWAY** 

CLOAKROOM/WC

LOUNGE - 4.75m x 3.58m (15'7" x 11'9")

GARDEN/FAMILY ROOM - 3.65m x 2.97m (12' x 9'9")

CONSERVATORY - 2.92m x 2.92m (9'7" x 9'7")

DINING ROOM - 2.9m x 2.67m (9'6" x 8'9")

KITCHEN - 4.2m x 2.77m (13'9" x 9'1")

### FIRST FLOOR

### LANDING

MASTER BEDROOM - 3.78m (12'5") x 3.4m (11'2") reducing to 2.7m (8'10") Fitted wardrobes.

### **EN-SUITE SHOWER ROOM**

**BEDROOM TWO** - **4.27m x 2.62m (14' x 8'7")** Fitted wardrobes.

**TO VIEW**: Tel: 01642 788878 59 High Street, Yarm, TS15 9BH

www.michaelpoole.co.uk

**BEDROOM THREE** - 3.2m x 2.92m (10'6" x 9'7") Fitted wardrobes.

BEDROOM FOUR - 3.18m x 2.46m (10'5" x 8'1")

BATHROOM/WC - 2.18m x 1.96m (7'2" x 6'5")