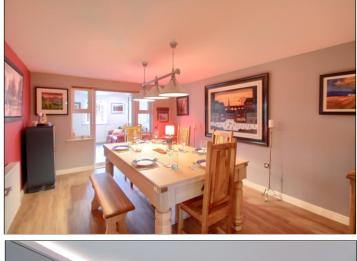

### **GROUND FLOOR**

**ENTRANCE HALLWAY** 

CLOAKROOM/WC

LOUNGE - 4.75m x 3.58m (15'7" x 11'9")

GARDEN/FAMILY ROOM - 3.65m x 2.97m (12' x 9'9")

CONSERVATORY - 2.92m x 2.92m (9'7" x 9'7")

DINING ROOM - 2.9m x 2.67m (9'6" x 8'9")