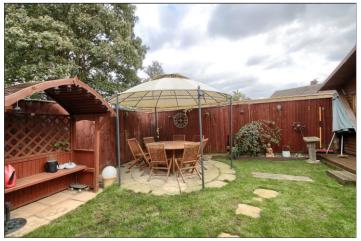

#### **GARDENS & GARAGE**

The property enjoys an excellent plot position within a small cul-de-sac. There is a lawned front garden and a driveway which provides off street parking for two vehicles and leads onto the single garage, which is currently partitioned, with up and over door, internal door to the Hallway, power points and lighting. To the rear there is a pleasant, enclosed garden being mainly laid to lawn with a large, insulated workshop/shed, a circular paved patio area, shrub borders and decking.

### WORKSHOP/SHED - 3.66m x 2.44m (12' x 8')

AGENTS REF: - DC/LS/YAR230308/27092023

Council Tax Band: E Tenure: Freehold

TO VIEW: Contact our Yarm office on Tel: 01642 788878

The information provided about this property does not constitute or form part of an offer or contract, nor may be it be regarded as representations. All interested parties must verify accuracy and your solicitor must verify tenure and lease information, fixtures and fittings and, where the property has been recently constructed, extended or converted, that planning/building regulation consents are in place. All dimensions are approximate and quoted for guidance only, as are floor plans which are not to scale, and their accuracy cannot be confirmed. Reference to appliances and/or services does not imply that they are necessarily in working order or fit for the purpose. We offer our clients an optional conveyancing service, through panel conveyancing firms, via MWU and we receive on average a referral fee of one hundred and thirty pounds, only on completion of the sale. If you do use this service, the referral fee is included within the amount that you will be quoted by our suppliers. All quotes will also provide details of referral fees payable.