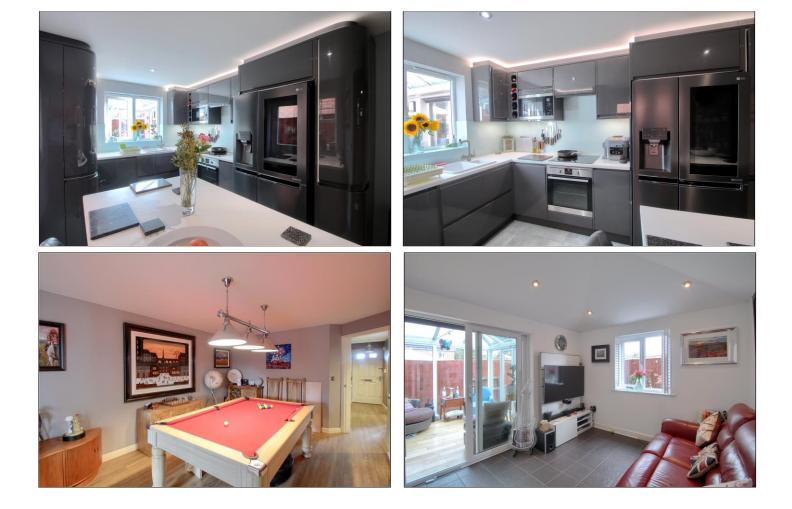

### **GROUND FLOOR**

**ENTRANCE HALLWAY** 

CLOAKROOM/WC

LOUNGE - 4.75m x 3.58m (15'7" x 11'9")

GARDEN/FAMILY ROOM - 3.65m x 2.97m (12' x 9'9")

CONSERVATORY - 2.92m x 2.92m (9'7" x 9'7")

DINING ROOM - 2.9m x 2.67m (9'6" x 8'9")

KITCHEN - 4.2m x 2.77m (13'9" x 9'1")